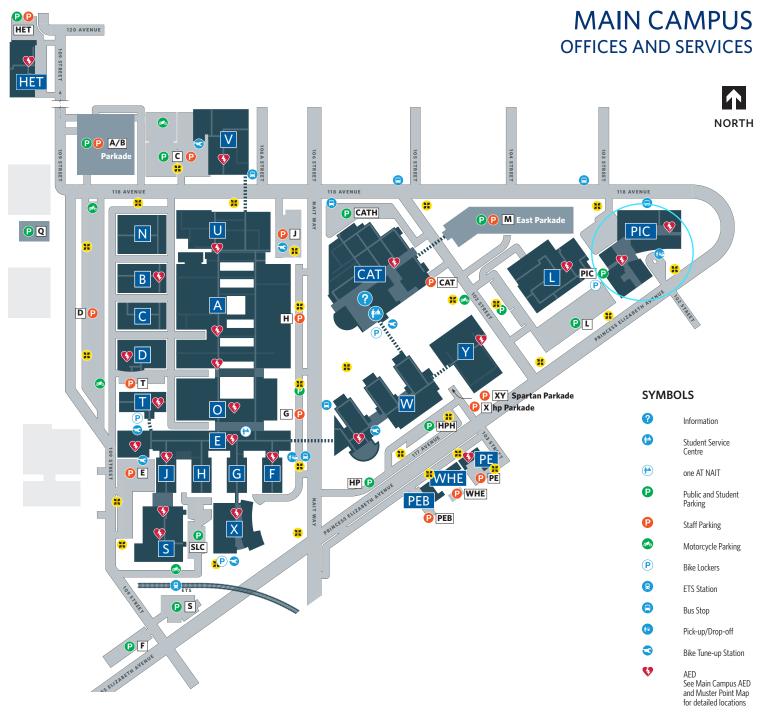

## BUILDINGS

| Α   | Industrial Building                               |
|-----|---------------------------------------------------|
| В   | B-Building                                        |
| С   | Gateway Mechanical<br>Services Centre             |
| CAT | Feltham Centre                                    |
| D   | Services Building                                 |
| E   | Technical Building                                |
| F   | Medical Wing                                      |
| HET | Heavy Equipment<br>Technology Building            |
| J   | J-Wing                                            |
| L   | Continuing Education and Industry Training Centre |
| Ν   | Sandvik Coromant Centre                           |
| 0   | Central Building                                  |

| PE  | Human Resources Building              |
|-----|---------------------------------------|
| PEB | Princess Elizabeth Building           |
| PIC | Productivity and<br>Innovation Centre |
| S   | Activities Centre                     |
| Т   | Administration Building               |
| U   | Learning Resources Centre             |
| V   | Industrial Technical<br>Building      |
| W   | hp Centre                             |
| WHE | Western Hog Exchange                  |
| X   | South Learning Centre                 |
| Y   | Spartan Centre                        |
|     |                                       |
|     |                                       |